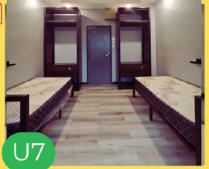

### Twin Bed AG Room

Shared Room Single Bed Wardrobe Chair and Study Table Air-conditioner

**Shared Toilet** 

**RM30** 

**RM600** 

### **Twin Bed Fan Room**

Shared Room Single Bed Wardrobe Chair and Study Table

**RM25** 

**RM450** 