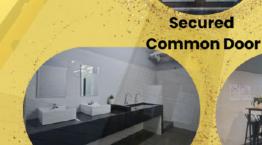

#### **Shared indoor facilities**

- · Computer Room
- · Study Area
- · TV Room
- · Visitor Room
- Pantry
- · Laundry area & Coway

#### Facilities inside room

- · Share room
- · Single bed / Double Sharing
- Wardrobe
- · Chair and Study Table
- · Toilet Sharing

ANYONE • ANYTHING • ANYWHERE • ANYTIME

🛐 🎯 in 💿 🚿 UTMSPACE 🚺 utmspaceofficial