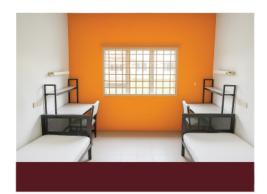

## **Single Bed AG Room**

Private Room Single Bed Wardrobe Chair and Study Table Air-conditioner

**RM35** 

**RM750** 

### Twin Bed AG Room

Shared Room Single Bed Wardrobe Chair and Study Table Air-conditioner

**Shared Toilet** 

**RM30** 

**RM600** 

## Single Bed Fan Room

Private Room Single Bed Wardrobe Chair and Study Table Fan

**RM30** 

**RM600** 

### **Twin Bed Fan Room**

Shared Room Single Bed Wardrobe Chair and Study Table

**RM25** 

**RM450** 