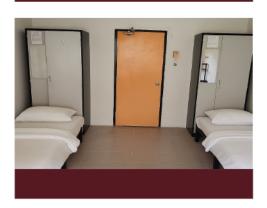

#### **Shared indoor facilities**

- · Computer Room
- · Study Area
- · TV Room
- · Visitor Room
- Pantry
- · Laundry area & Coway

#### Facilities inside room

- · Share room
- · Single bed / Double Sharing
- Wardrobe
- · Chair and Study Table
- · Toilet Sharing

ANYONE • ANYTHING • ANYWHERE • ANYTIME

🛐 🎯 in 💿 🚿 UTMSPACE 🚺 utmspaceofficial