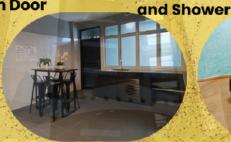

#### **Shared indoor facilities**

- · Computer Room
- · Study Area
- · TV Room
- · Visitor Room
- Pantry
- · Laundry area & Coway

#### Facilities inside room

- · Share room
- · Single bed / Double Sharing
- Wardrobe
- · Chair and Study Table
- · Toilet Sharing

ANYONE • ANYTHING • ANYWHERE • ANYTIME

🛐 🎯 in 💿 🚿 UTMSPACE 🚺 utmspaceofficial