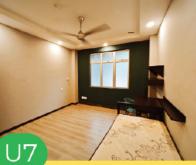

## **Single Bed AG Room**

Private Room Single Bed Wardrobe Chair and Study Table Air-conditioner

**RM35** 

**RM750** 

### Twin Bed AG Room

Shared Room Single Bed Wardrobe Chair and Study Table Air-conditioner

**Shared Toilet** 

**RM30** 

**RM600** 

## Single Bed Fan Room

Private Room Single Bed Wardrobe Chair and Study Table Fan

**RM30** 

**RM600** 

### **Twin Bed Fan Room**

Shared Room Single Bed Wardrobe Chair and Study Table

**RM25** 

**RM450** 